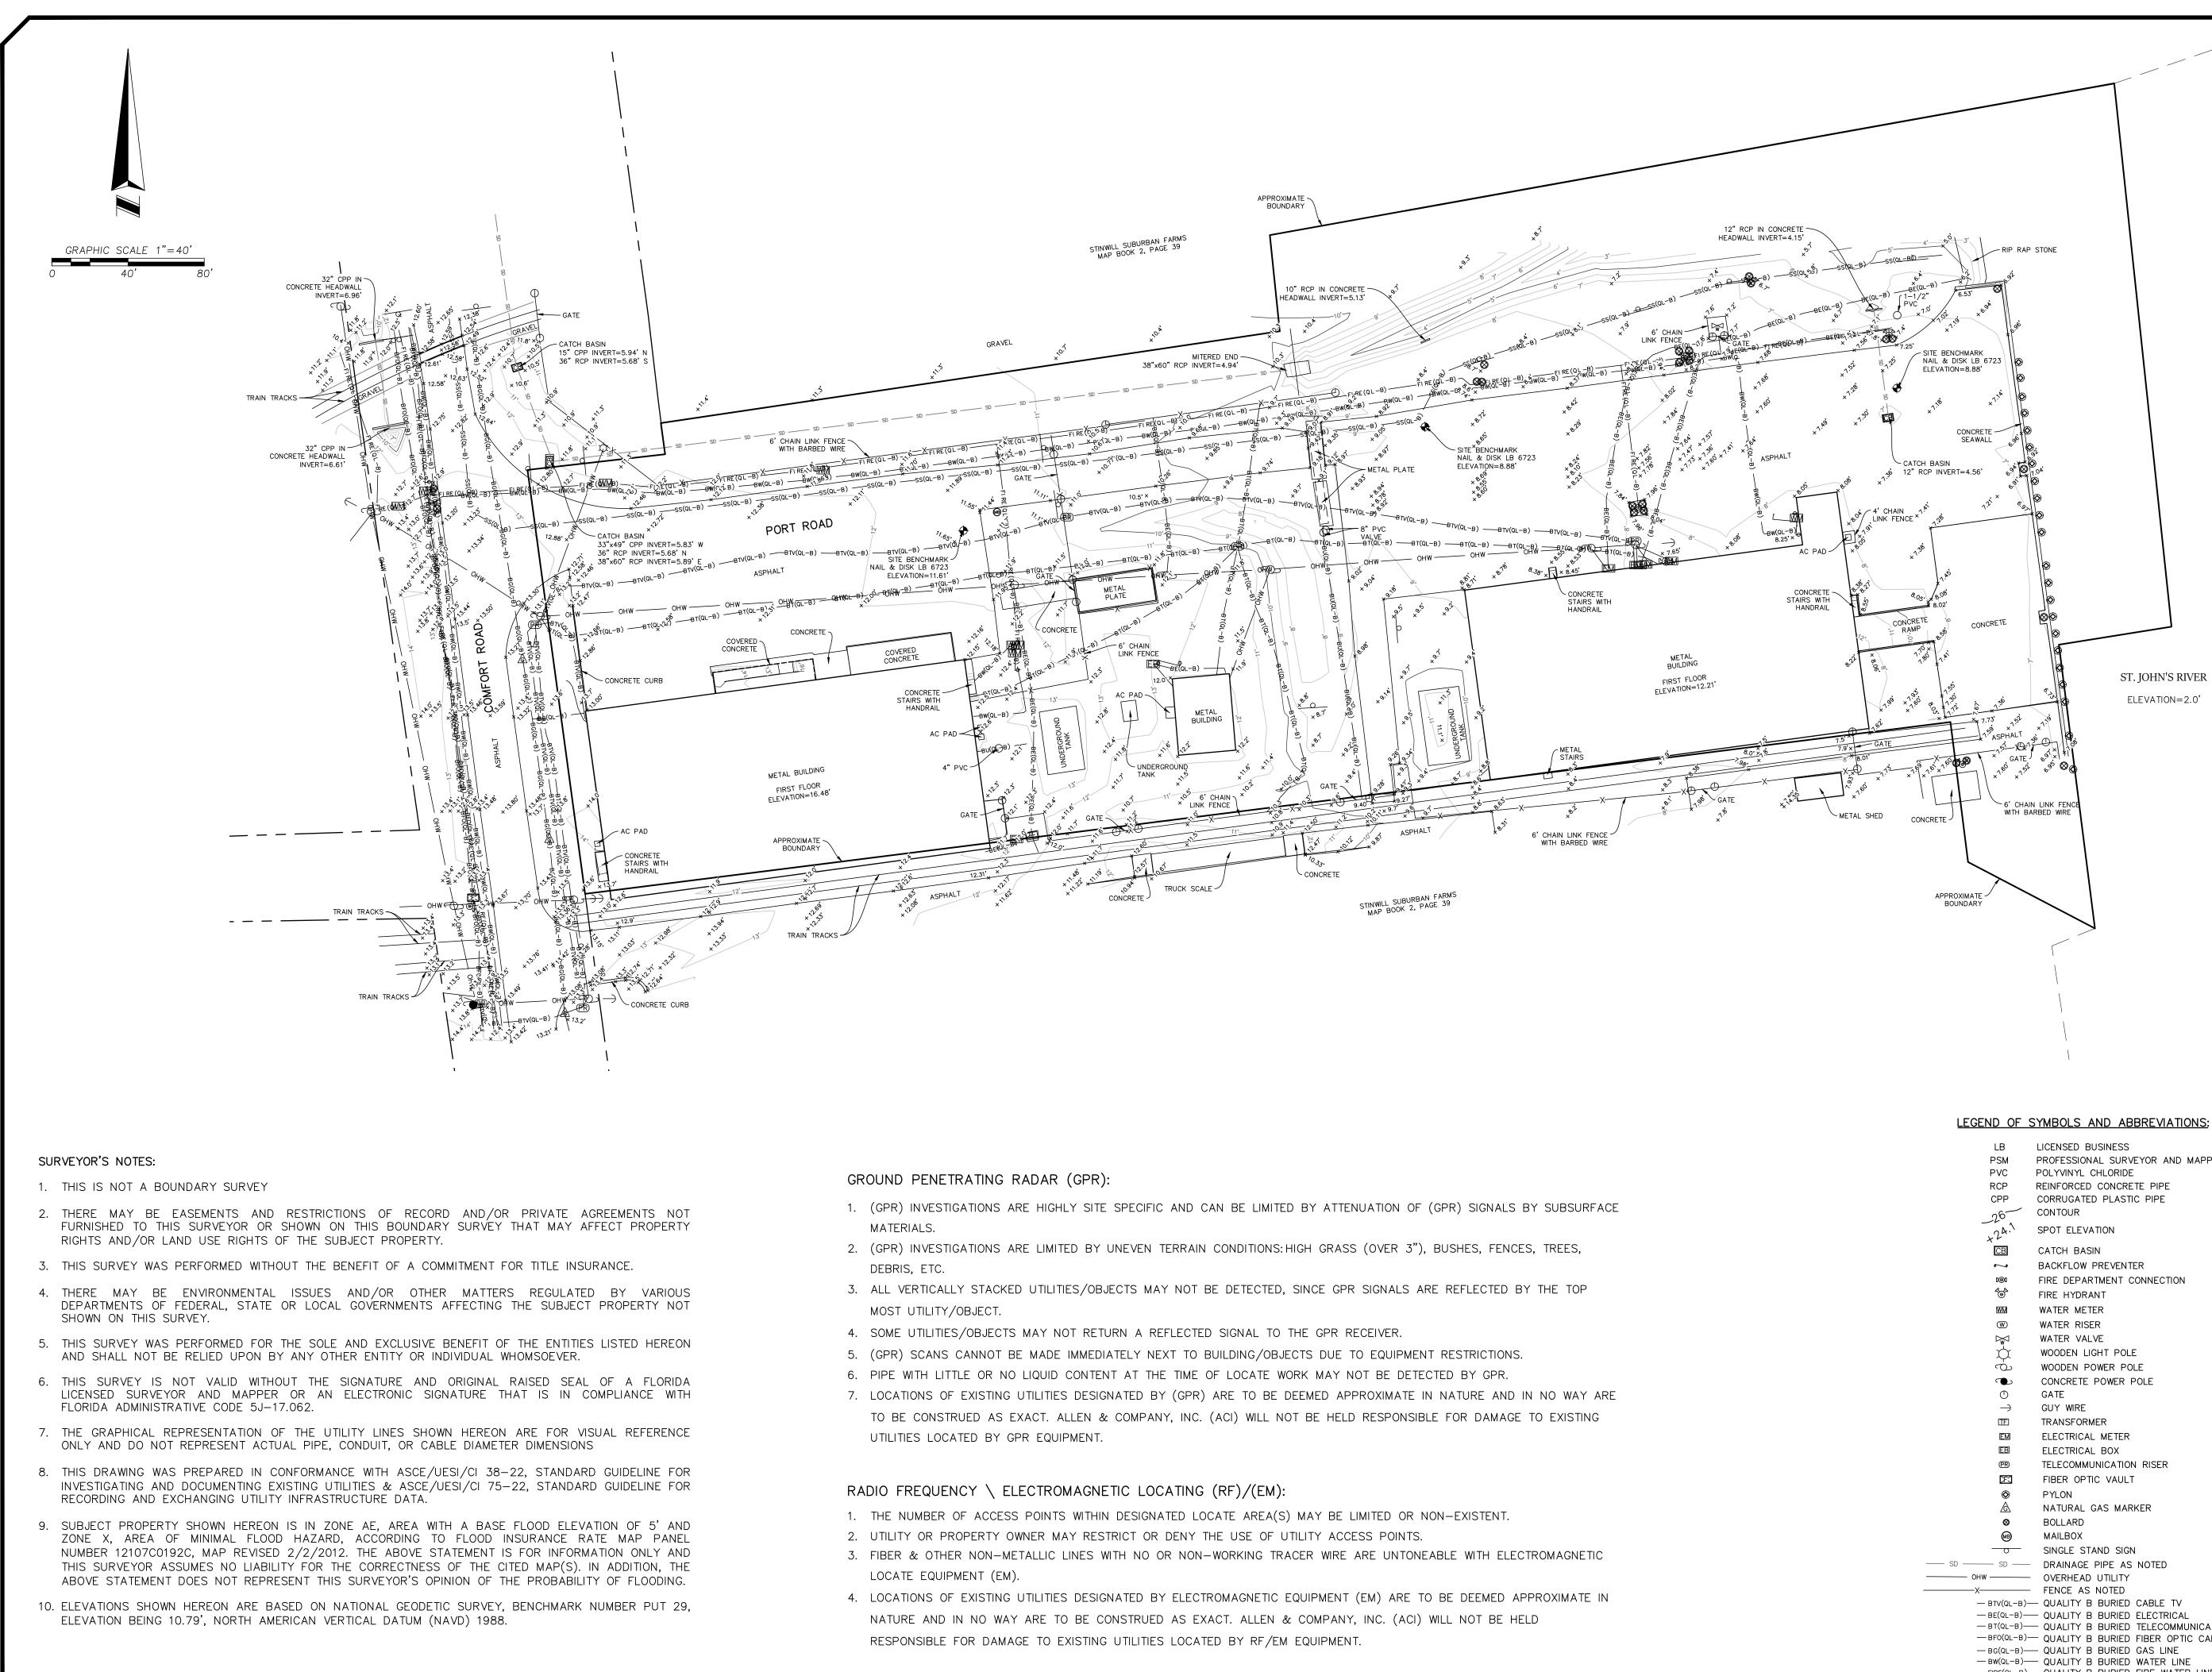

LEGEND OF SYMBOLS AND ABBREVIATIONS:

|                    | TRIDUES AND ADDICE VIA HONS.                                          |
|--------------------|-----------------------------------------------------------------------|
| LB                 | LICENSED BUSINESS                                                     |
| PSM                | PROFESSIONAL SURVEYOR AND MAPPER                                      |
| PVC                | POLYVINYL CHLORIDE                                                    |
| RCP                | REINFORCED CONCRETE PIPE                                              |
| CPP                | CORRUGATED PLASTIC PIPE                                               |
| 26                 | CONTOUR                                                               |
| +24.1              | SPOT ELEVATION                                                        |
| CB                 | CATCH BASIN                                                           |
| <b>6</b>           | BACKFLOW PREVENTER                                                    |
| r@:                | FIRE DEPARTMENT CONNECTION                                            |
| *@*                | FIRE HYDRANT                                                          |
| WM                 | WATER METER                                                           |
| W                  | WATER RISER                                                           |
| $\bowtie$          | WATER VALVE                                                           |
| $\dot{\mathbf{x}}$ | WOODEN LIGHT POLE                                                     |
| 0                  | WOODEN POWER POLE                                                     |
|                    | CONCRETE POWER POLE                                                   |
| $\bigcirc$         | GATE                                                                  |
| $\rightarrow$      | GUY WIRE                                                              |
| TF                 | TRANSFORMER                                                           |
| EM                 | ELECTRICAL METER                                                      |
| EB                 | ELECTRICAL BOX                                                        |
| PR                 | TELECOMMUNICATION RISER                                               |
| E                  | FIBER OPTIC VAULT                                                     |
| $\otimes$          | PYLON                                                                 |
| Â                  | NATURAL GAS MARKER                                                    |
| $\otimes$          | BOLLARD                                                               |
| MB                 | MAILBOX                                                               |
|                    | SINGLE STAND SIGN                                                     |
| - SD SD            | DRAINAGE PIPE AS NOTED                                                |
|                    | OVERHEAD UTILITY                                                      |
|                    | FENCE AS NOTED                                                        |
|                    | - QUALITY B BURIED CABLE TV                                           |
| — BE(QL-B)—        | - QUALITY B BURIED ELECTRICAL<br>- QUALITY B BURIED TELECOMMUNICATION |
| — BFO(QL-B)—       | - QUALITY B BURIED FIBER OPTIC CABLE                                  |
| — BG(QL-B)—        | - QUALITY B BURIED GAS LINE                                           |
| — ВW(QL-В)—        | - QUALITY B BURIED WATER LINE                                         |
|                    | - QUALITY B BURIED FIRE WATER LINE                                    |
| — BU(QL-B)—        | - QUALITY B BURIED CONDUIT<br>- QUALITY B BURIED UNKNOWN              |
| — SS(QL-B)—        | - QUALITY B BURIED SANITARY SEWER                                     |
|                    |                                                                       |