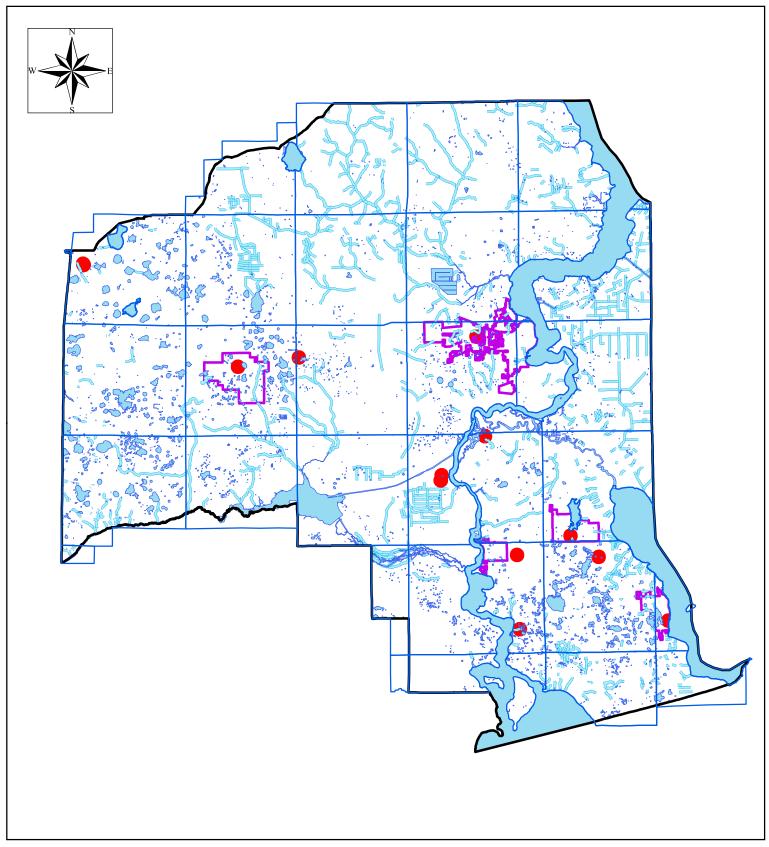

## Map 4: Wellheads

| Prepared by: AG                                               | Checked by: N/A | Approved by: |
|---------------------------------------------------------------|-----------------|--------------|
| Date: TBD                                                     | Date: N/A       | Date:        |
| SOUTOB: PUTNAM CO. PROPERTY APPRAISER, PLANNING & DEVELOPMENT |                 |              |
| Revisions:                                                    |                 |              |
| Revisions:                                                    |                 |              |
| Revisions:                                                    |                 |              |