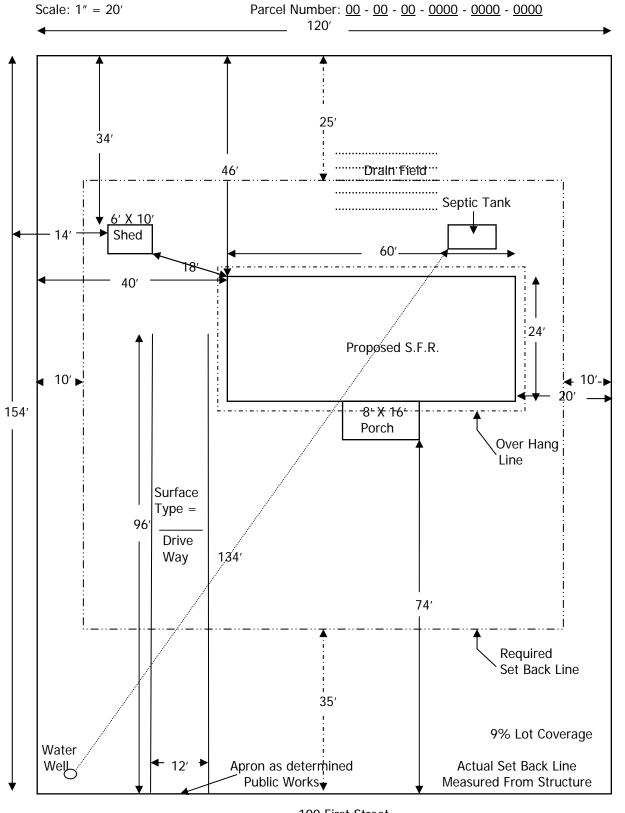

#### **EXAMPLE SITE PLAN**

100 First Street

Property Owner: <u>John Doe</u> Address: <u>100 First Street</u>

Name of Preparer: <u>Jayne Doe</u> Zoning: <u>R-2</u>

THIS PLOT IS TRUE AND ACCURATE:

(Signature of Applicant or Agent) John Doe DATE: 1/1/2006

# SITE PLAN CHECKLIST FOR RESIDENTIAL DEVELOPMENT

| DOES THE SITE PLAN SHOW                                                                                                           | YES | NO | NOTES |
|-----------------------------------------------------------------------------------------------------------------------------------|-----|----|-------|
|                                                                                                                                   |     |    |       |
| The name of the preparer of site plan?                                                                                            |     |    |       |
| The property owner as listed on the deed (if different than the preparer of the site plan)?                                       |     |    |       |
| The location of the property (9-1-1 address or intersection)?                                                                     |     |    |       |
|                                                                                                                                   |     |    |       |
| The present zoning on the property?                                                                                               |     |    |       |
| The dimension of the property (i.e. length of the lot lines)?                                                                     |     |    |       |
| A north arrow? (Must point north relative to property)                                                                            |     |    |       |
| A graphical scale? (Some site plans do not require a scale; if no scale is presented site plan must state "Drawing Not to Scale") |     |    |       |
|                                                                                                                                   |     |    |       |
| Date of submittal?                                                                                                                |     |    |       |
|                                                                                                                                   |     |    |       |
| The signature of the applicant or designated agent?                                                                               |     |    |       |

## **STRUCTURES**

| DOES THE SITE PLAN SHOW                                                                                                                | YES | NO | NOTES |
|----------------------------------------------------------------------------------------------------------------------------------------|-----|----|-------|
| The location of all existing and proposed structures and major features?                                                               |     |    |       |
| The existing structures or major features are labeled "existing" and the proposed structures or major features are labeled "proposed"? |     |    |       |
| The dimensions of all structures and major features?                                                                                   |     |    |       |

| DOES THE SITE PLAN SHOW                              | YES | NO | NOTES |
|------------------------------------------------------|-----|----|-------|
| The setbacks from property lines for all structures? |     |    |       |
| (Setbacks are measured from the farthest projection  |     |    |       |
| of exterior wall.)                                   |     |    |       |
| The distance between all structures? (Distance       |     |    |       |
| between structures is measured from the farthest     |     |    |       |
| projection of exterior wall.)                        |     |    |       |
|                                                      |     |    |       |
| The floor area of all structures?                    |     |    |       |
| The floor area of all structures?                    |     |    |       |
|                                                      |     |    |       |
| The percentage of the property covered by            |     |    |       |
| structures?                                          |     |    |       |

### **OTHER FEATURES**

| DOES THE SITE PLAN SHOW                                                                       | YES | NO | NOTES |
|-----------------------------------------------------------------------------------------------|-----|----|-------|
| The width, length and surface type of all existing and proposed driveways?                    |     |    |       |
| The existing driveways are labeled: "existing" and proposed driveways are labeled "proposed"? |     |    |       |