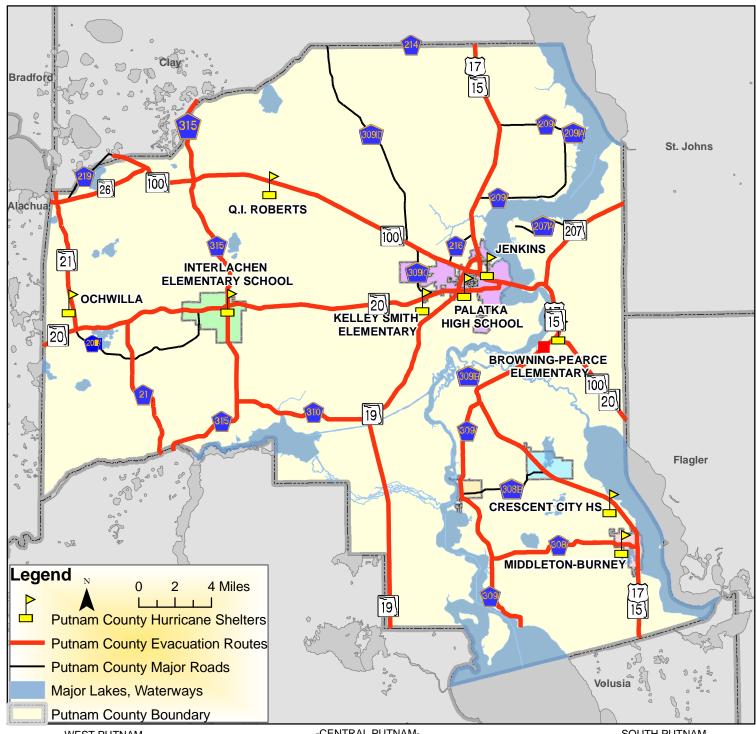

-WEST PUTNAM-

InterlachenElementary School American Red Cross Shelter 251 S. State Rd. 315 Interlachen, FL

Ochwilla Elementary School American Red Cross Shelter/ Pet Shelter 299 N. State Rd. 21 Hawthorne, FL

Q.I. Roberts Middle School American Red Cross Shelter 901 State Road 100 Florahome, FL -CENTRAL PUTNAM-

BrowningPearce Elementary School American Red Cross Shelter 100 Bear Blvd. San Mateo, FL

> Palatka High School Place of Refuge 302 Mellon Rd Palatka, FL

Jenkins Middle School Place of Refuge 1100 N.19 St. Palatka, FL

Kelley Smith Elementary School Special Needs Shelter 1411 Kelley Smith School Rd. Palatka, FL

-SOUTH PUTNAM-

Middleton-Burney Elementary School American Red Cross Shelter 1020 Huntington Rd. Crescent City, FL

Crescent City Jr./Sr. High School Place of Refuge 2201 S. Highway 17 Crescent City, FL

Map Created by the Putnam County GIS Office with Dept of Emergency Management on June 8, 2011.

Projection of the data: NAD 1983 State Plane Florida East FIPS 0901 Feet Created in ESRI ArcMap 9.2® Copyright © 2008 Putnam County GIS Office.

For more information -please contact the Dept. of Emergency Management 410 S.SR 19 Palatka, FL. 32177 (386) 329-0379.

**Putnam County, Florida Hurricane Shelters & Evacuation Routes**