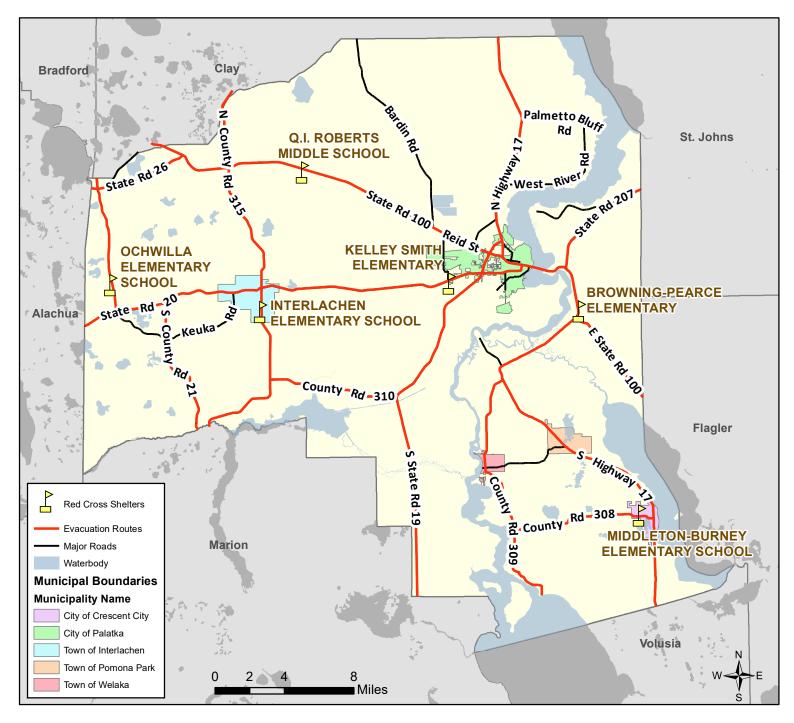

-WEST PUTNAM-

Interlachen Elementary School American Red Cross Center 251 S. State Rd. 315 Interlachen, FL

Ochwilla Elementary School American Red Cross Center/Pet Shelter 299 N. State Rd. 21 Hawthorne, FL

Q.I. Roberts Middle School American Red Cross Shelter 901 State Rd. 100 Florahome, FL -CENTRAL PUTNAM-

Browning-Pearce Elementary American Red Cross Shelter 100 Bear Blvd San Mateo, FL

Kelley Smith Elementary Special Needs Shelter 141 Kelley Smith School Road, Palatka, FL

-SOUTH PUTNAM-

Middleton-Burney Elementary School American Red Cross Shelter 1020 Huntington Rd. Crescent City, FL

> Author: btil08 Date: 8/16/2019

"This data is for reference only.

Data provided are derived from multiple sources with varying levels of accuracy.

Putnam County and its employees disclaim all responsibility for the accuracy or completeness of the data shown hereon."

Putnam County, Florida
American Red Cross Certified Shelters