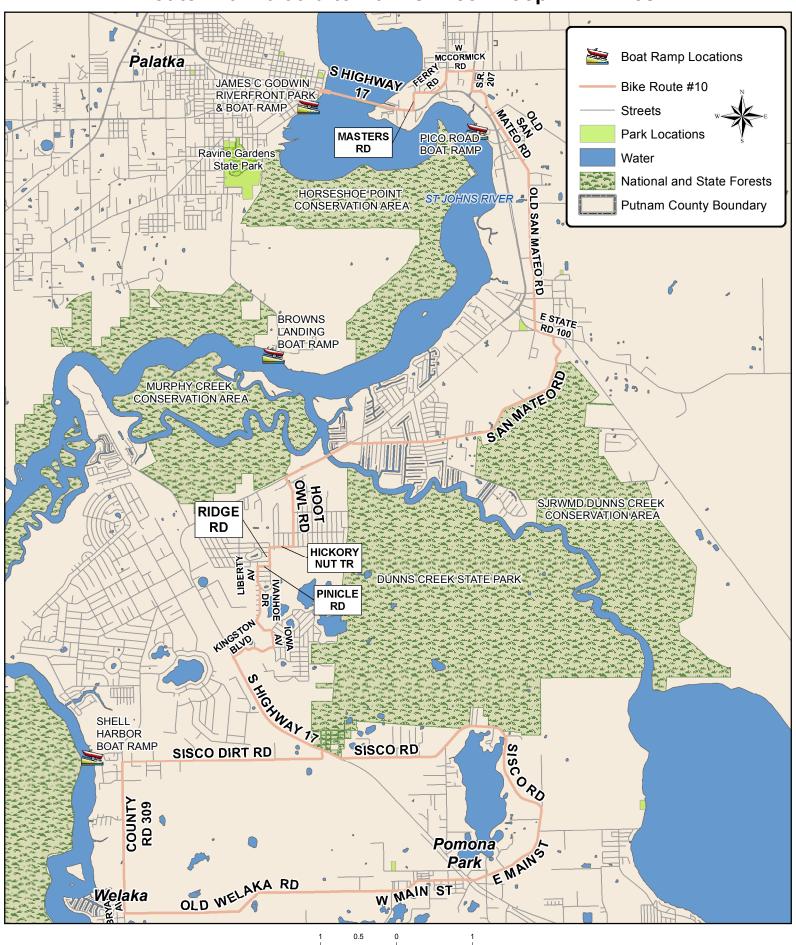

## Route #10: Palatka to Dunns Creek Loop 47.4 miles

| Prepared by:                                                  | kmic22   | Checked by: | VED      | Approved by: | BOCC     |
|---------------------------------------------------------------|----------|-------------|----------|--------------|----------|
| Date:                                                         | 07/30/13 | Date:       | 07/30/13 | Date:        | 07/30/13 |
| Source: PUTNAM CO. PROPERTY APPRAISER, PLANNING & DEVELOPMENT |          |             |          |              |          |
| Source: PUTNAM CO. GIS OFFICE, SJRWMD                         |          |             |          |              |          |
| Revisions                                                     |          |             |          |              |          |
| Revisions                                                     |          |             |          |              |          |